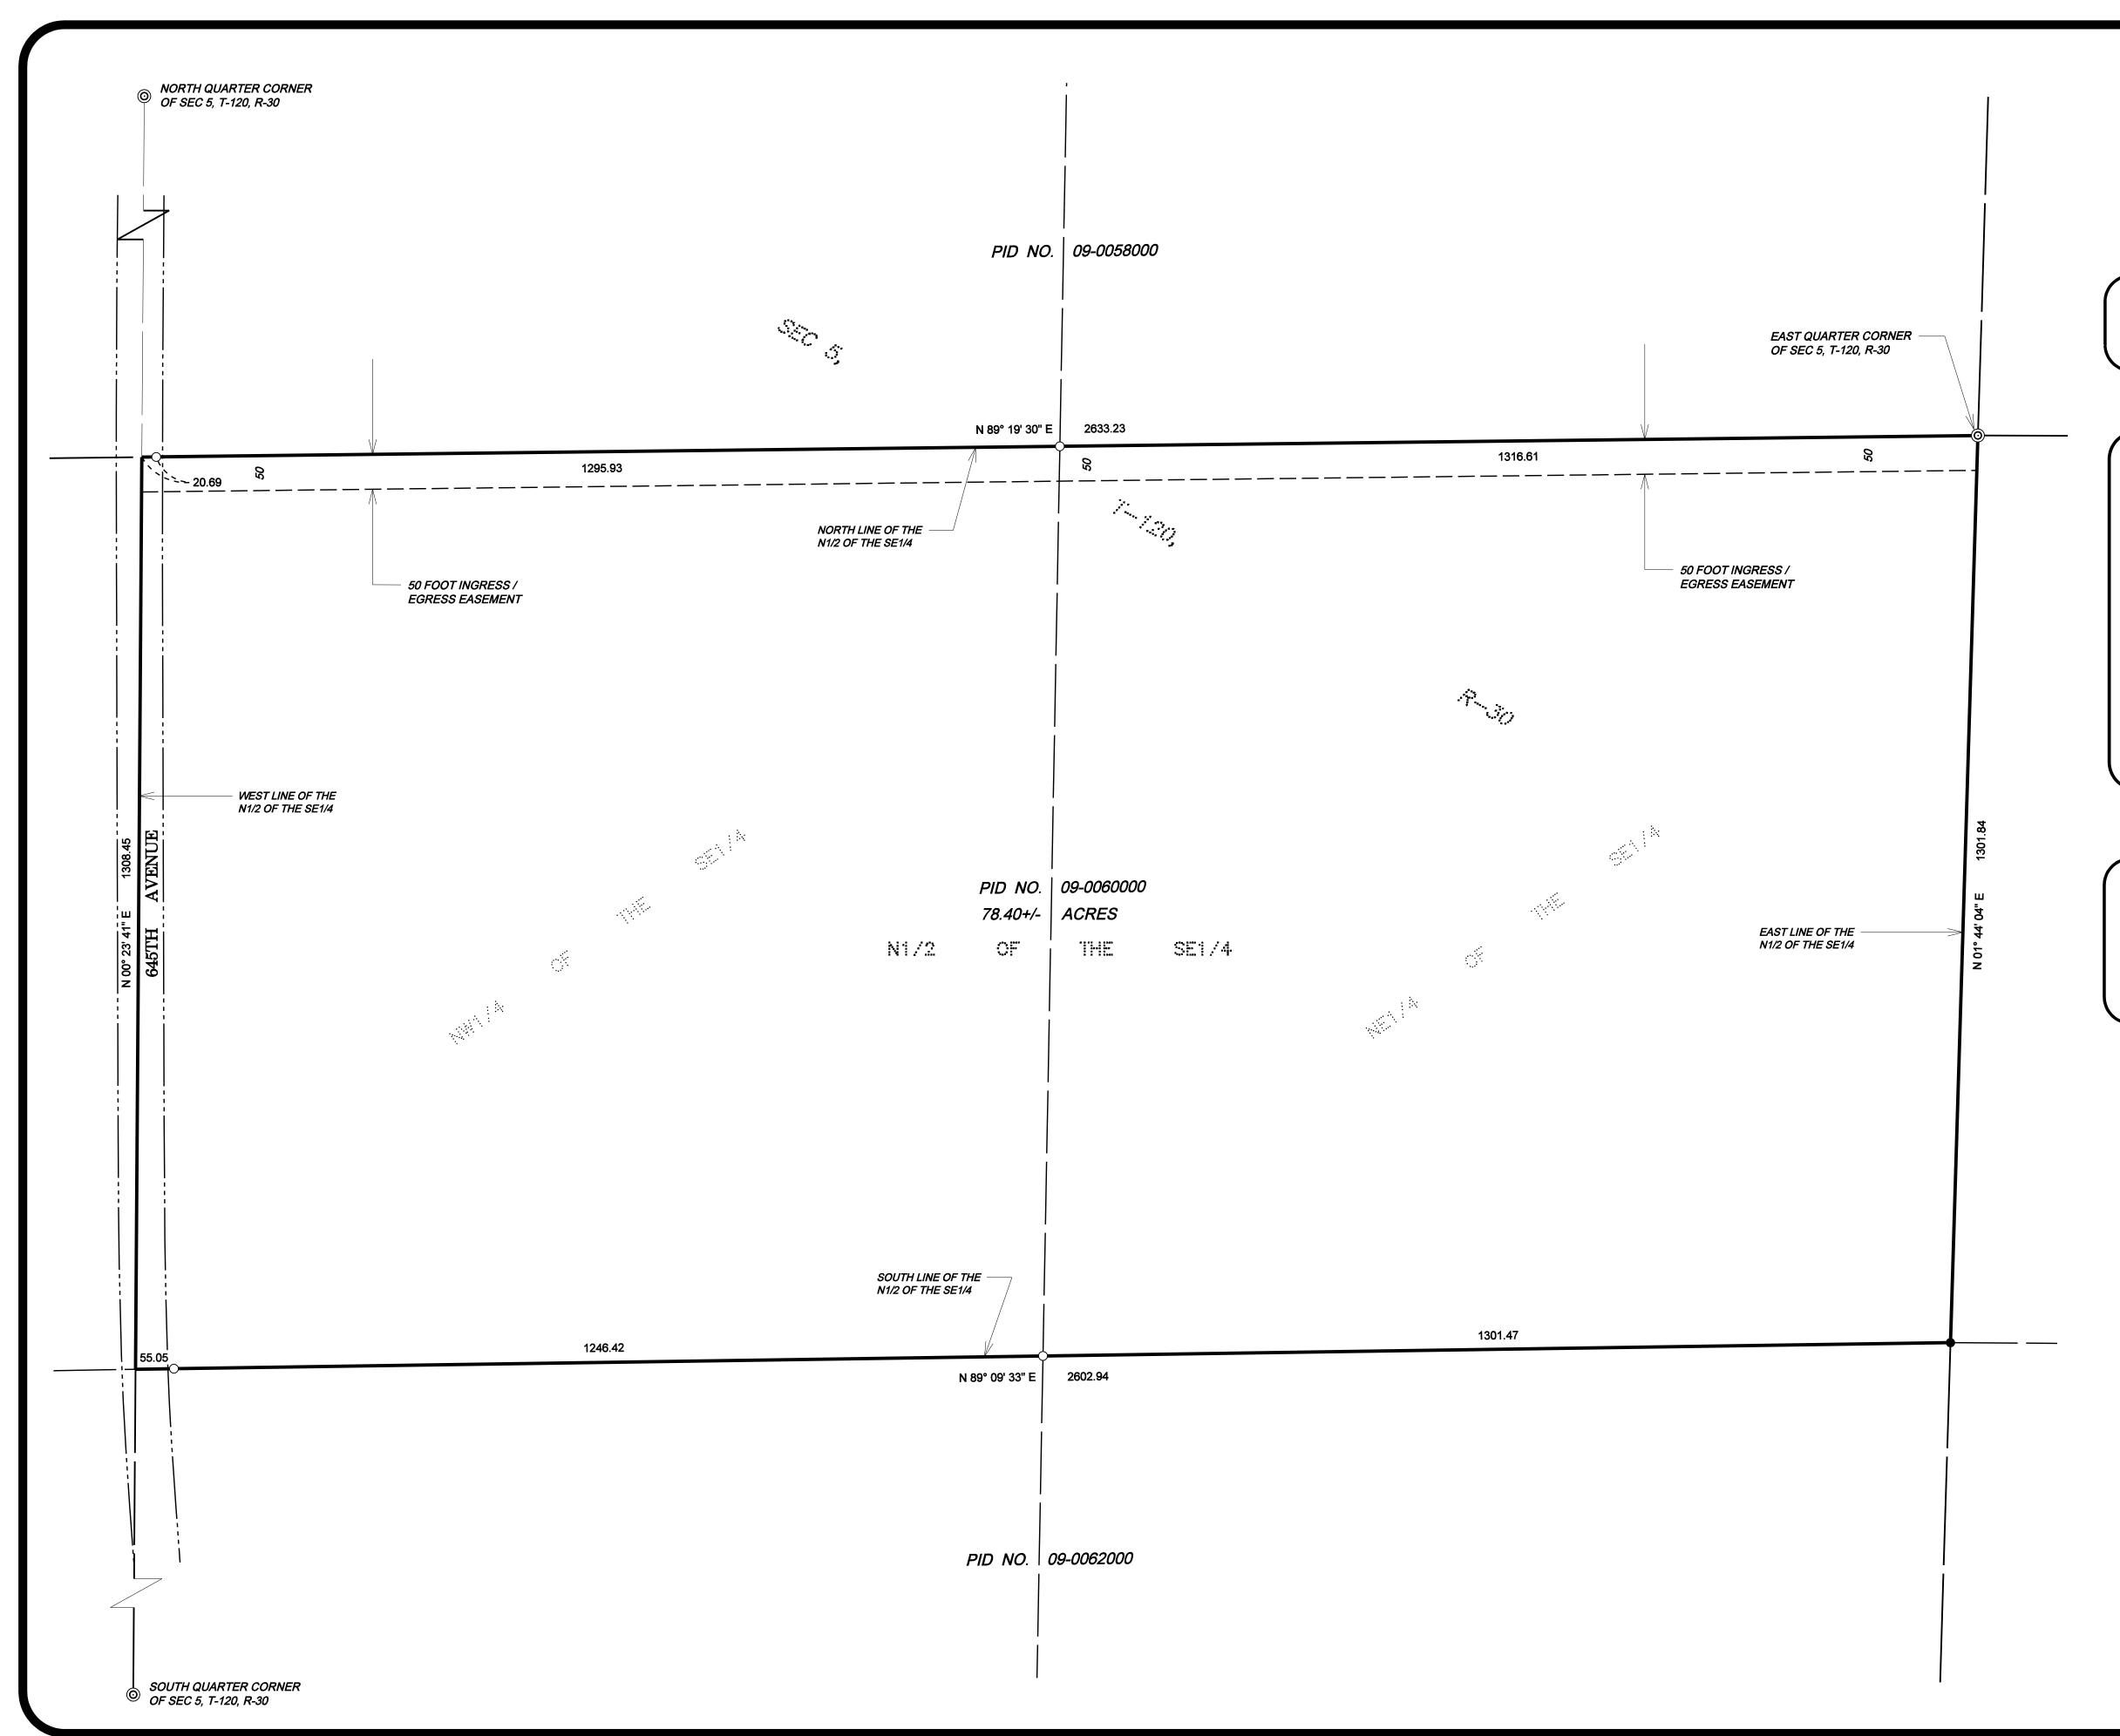

**CLIENT NAME:** 

**Steffes Auction** 

PROJECT ADDRESS

The N1/2 of the SE1/4 of Sec 5, T-120, R-30

 DATE OF FIELD WORK:
 March 15, 2019
 JOB NO: \_\_19039 \_\_\_\_\_
 HORIZONTAL DATUM: Meeker County NAD83 2011 Adj.

## **Surveyed Description**

#### LEGAL DESCRIPTION

The North Half of the Southeast Quarter (N1/2 of the SE1/4) of Section 5, Township 120 North, Range 30 West, Meeker County, Minnesota.

#### LEGAL DESCRIPTION FOR EASEMENT

An easement for ingress and egress purposes over and across the northerly 50.00 feet of the North Half of the Southeast Quarter (N1/2 of the SE1/4) of Section 5, Township 120 North, Range 30 West, Meeker County, Minnesota.

Containing 78.40 Acres, more or less.

Subject to easements of record.

Subject to any and all enforceable restrictive covenants.

CERTIFICATION: I hereby certify that this survey was prepared by me or under my direct supervision and that I am a Professional Licensed Surveyor under the Laws of the State of Minnesota.

# Surveyor's Notes

1: Northstar Surveying prepared this survey without the benefit of a current abstract or title work. The property shown is based on a legal description provided by you the client or a general request at the appropriate County Recorder's office. We reserve the right to revise the survey upon receipt of a current title commitment or title opinion.

2: Northstar Surveying was not contacted to locate the size, location, or existence of any/all easements, right-of-way lines, setback lines, agreements or other similar matters.

3: Subsurface buildings, improvements and/or Environmental issues may exist on site that we were not made aware of and therefore were not examined or considered during the process of this survey.

### LEGEND

- Set 1/2 Inch by 14 Inch Iron
   Pipe with Plastic Cap Inscribed
   with License No. 43808
- Found Monumentation
- ⊗ Set PK Nail
- Government Section Corner